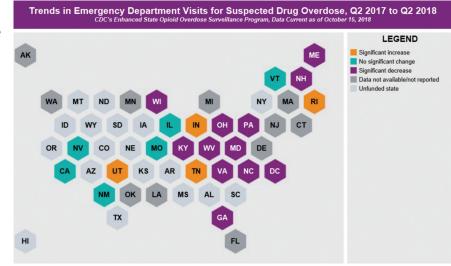

### **ALL DRUGS**

Suspected overdose estimates for a given point in time may change as information on the ED visit is updated, so data should be interpreted with caution. For the most recent quarter change, the first quarter (January–March) of 2018 to the second quarter (April–June) of 2018, ESOOS states, including the District of Columbia, reported a 9% increase in all drug overdoses. Increases in all drug overdoses occurred among males, females, and all age groups during this time period.

Overall, ESOOS states, including the District of Columbia, reported a 7% annual decrease in all drug overdoses from the second quarter of 2017 to the second quarter of 2018. Eleven states (Georgia, Kentucky, Maine, Maryland, New Hampshire, North Carolina, Ohio, Pennsylvania, Virginia, West Virginia, and Wisconsin) and the District of Columbia reported an annual decrease in all drug overdoses during this time period. Increases in all drug overdoses during this time period occurred in four states (Indiana, Rhode Island, Tennessee, and Utah).<sup>1</sup>

CDC's Enhanced State Opioid Overdose Surveillance (ESOOS) Program:\* Trends<sup>†</sup> in Emergency Department Visits for Suspected Drug Overdose<sup>§</sup> for Selected States Providing Data, Q4 2016 (October 1, 2016–December 31, 2016) to Q2 2018 (April 1, 2018–June 30, 2018),<sup>¶</sup> by State