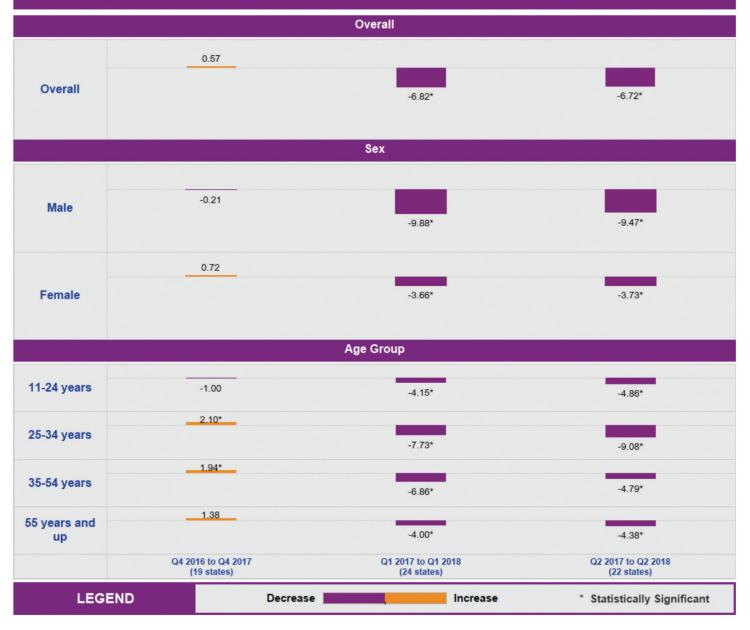

### Annual Percent Changes in All Drug Overdoses for Selected States Providing Data, Q4 2016 (October 1, 2016-December 31, 2016) to Q2 2018 (April 1, 2018-June 30, 2018), by Sex and Age Group CDC's Enhanced State Opioid Overdose Surveillance Program, Data Current as of October 15, 2018

# CDC's Enhanced State Opioid Overdose Surveillance (ESOOS) Program:\* Annual Percent Changes<sup>†</sup> in All Drug Overdoses<sup>§</sup> for Selected States Providing Data, Q4 2016 (October 1, 2016–December 31, 2016) to Q2 2018 (April 1, 2018–June 30, 2018), by Sex and Age Group

|           | Yearly Percent Change             |                                   |                                   |  |  |  |  |  |
|-----------|-----------------------------------|-----------------------------------|-----------------------------------|--|--|--|--|--|
|           | Q4 2016 to Q4 2017<br>(19 states) | Q1 2017 to Q1 2018<br>(24 states) | Q2 2017 to Q2 2018<br>(22 states) |  |  |  |  |  |
| Overall   | 0.57                              | -6.82                             | -6.72                             |  |  |  |  |  |
| Sex       |                                   |                                   |                                   |  |  |  |  |  |
| Male      | -0.21                             | -9.88                             | -9.47                             |  |  |  |  |  |
| Female    | 0.72                              | -3.66                             | -3.73                             |  |  |  |  |  |
| Age group |                                   |                                   |                                   |  |  |  |  |  |
| 11–24     | -1                                | -4.15                             | -4.86                             |  |  |  |  |  |
| 25–34     | 2.1                               | -7.73                             | -9.08                             |  |  |  |  |  |
| 35–54     | 1.94                              | -6.86                             | -4.79                             |  |  |  |  |  |
| 55 and up | 1.38                              | -4                                | -4.38                             |  |  |  |  |  |