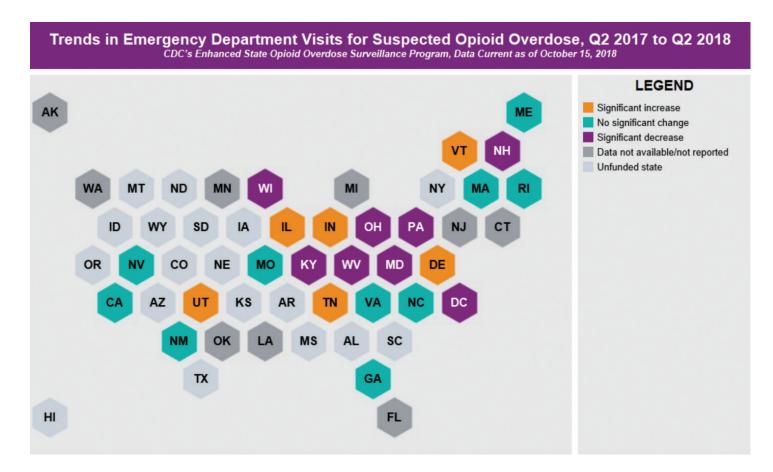

### **ALL OPIOIDS**

Suspected overdose estimates for a given point in time may change as information on the ED visit is updated, so data should be interpreted with caution. For the most recent quarter change, the first quarter (January–March) of 2018 to the second quarter (April–June) of 2018, ESOOS states, including the District of Columbia, reported an 11% increase in opioid overdoses. Increases in opioid overdoses occurred among males, females, and all age groups during this time period.

Overall, ESOOS states, including the District of Columbia, reported a 15% annual decrease in opioid overdoses from the second quarter of 2017 to the second quarter of 2018. Seven states (Kentucky, Maryland, New Hampshire, Ohio, Pennsylvania, West Virginia, and Wisconsin) and the District of Columbia reported an annual decrease in opioid overdoses during this time period. Increases in opioid overdoses during this time period occurred in six states (Delaware, Illinois, Indiana, Tennessee, Utah, and Vermont).<sup>1</sup>

CDC's Enhanced State Opioid Overdose Surveillance (ESOOS) Program:\* Trends<sup>†</sup> in Emergency Department Visits for Suspected Opioid Overdose<sup>§</sup> for Selected States Providing Data, Q4 2016 (October 1, 2016–December 31, 2016) to Q2 2018 (April 1, 2018–June 30, 2018), by State