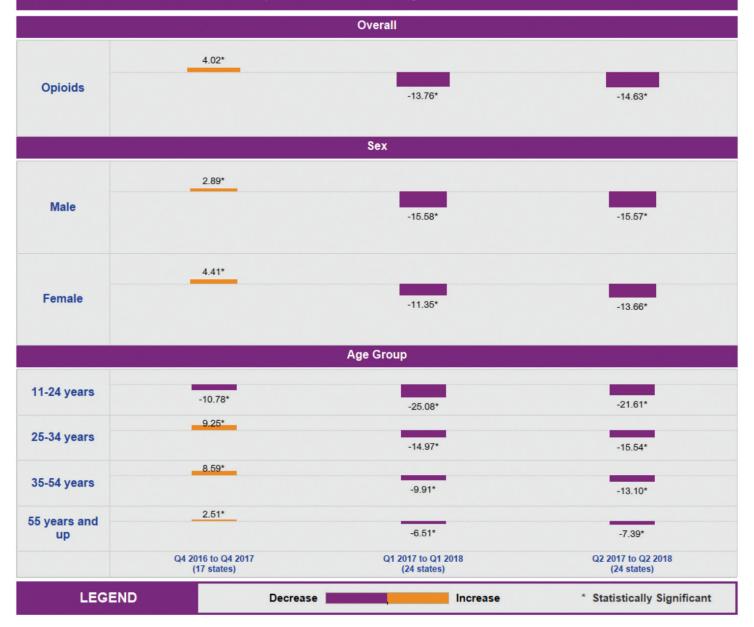

### **ALL OPIOIDS**

Suspected overdose estimates for a given point in time may change as information on the ED visit is updated, so data should be interpreted with caution. For the most recent quarter change, the first quarter (January–March) of 2018 to the second quarter (April–June) of 2018, ESOOS states, including the District of Columbia, reported an 11% increase in opioid overdoses. Increases in opioid overdoses occurred among males, females, and all age groups during this time period.

Overall, ESOOS states, including the District of Columbia, reported a 15% annual decrease in opioid overdoses from the second quarter of 2017 to the second quarter of 2018. Seven states (Kentucky, Maryland, New Hampshire, Ohio, Pennsylvania, West Virginia, and Wisconsin) and the District of Columbia reported an annual decrease in opioid overdoses during this time period. Increases in opioid overdoses during this time period occurred in six states (Delaware, Illinois, Indiana, Tennessee, Utah, and Vermont).<sup>1</sup>

|                         | Yearly Perce                            | Quarterly Percent Change                |                                         |                                           |                                            |                                            |                                            |                                            |                                            |                                            |
|-------------------------|-----------------------------------------|-----------------------------------------|-----------------------------------------|-------------------------------------------|--------------------------------------------|--------------------------------------------|--------------------------------------------|--------------------------------------------|--------------------------------------------|--------------------------------------------|
|                         | Q4 2016<br>to Q4<br>2017<br>(17 states) | Q1 2017<br>to Q1<br>2018<br>(24 states) | Q2 2017<br>to Q2<br>2018<br>(24 states) | Category,<br>Q2 2017<br>to<br>Q2 2018     | Q4 2016<br>to Q1<br>2017<br>(17<br>states) | Q1 2017<br>to Q2<br>2017<br>(22<br>states) | Q2 2017<br>to Q3<br>2017<br>(22<br>states) | Q3 2017<br>to Q4<br>2017<br>(25<br>states) | Q4 2017<br>to Q1<br>2018<br>(31<br>states) | Q1 2018<br>to Q2<br>2018<br>(29<br>states) |
| Overall                 | 4.02                                    | -13.76                                  | -14.63                                  | Significant decrease                      | 6.29                                       | 12.23                                      | -0.23                                      | -12.61                                     | -11.88                                     | 11.11                                      |
| State                   |                                         |                                         |                                         |                                           |                                            |                                            |                                            |                                            |                                            |                                            |
| Alaska**                | n/a                                     | n/a                                     | n/a                                     | Data not<br>available/<br>not<br>reported | n/a                                        | n/a                                        | n/a                                        | n/a                                        | -32.66                                     | 34.48                                      |
| California              | -1.39                                   | 12.79                                   | 1.47                                    | No<br>significant<br>change               | -12.08                                     | 24.02                                      | 2.72                                       | -11.96                                     | 0.56                                       | 11.58                                      |
| Connecticut**           | n/a                                     | n/a                                     | n/a                                     | Data not<br>available/<br>not<br>reported | n/a                                        | n/a                                        | n/a                                        | n/a                                        | -9.11                                      | 49.68                                      |
| Delaware**              | n/a                                     | 35.36                                   | 21.24                                   | Significant increase                      | n/a                                        | 35.49                                      | 15.36                                      | -6.14                                      | -7.73                                      | 21.36                                      |
| District of<br>Columbia | 3.15                                    | -25.33                                  | -49.94                                  | Significant decrease                      | -2.98                                      | 51.94                                      | -13.47                                     | -19.13                                     | -29.77                                     | 1.87                                       |
| Florida <sup>§§</sup>   | n/a                                     | n/a                                     | n/a                                     | Data not<br>available/<br>not<br>reported | n/a                                        | n/a                                        | n/a                                        | n/a                                        | n/a                                        | n/a                                        |
| Georgia**               | n/a                                     | -23.15                                  | 13.57                                   | No<br>significant<br>change               | n/a                                        | -20.48                                     | 15.17                                      | 25.83                                      | -33.31                                     | 17.51                                      |
| Illinois                | 16.02                                   | 7.08                                    | 11.05                                   | Significant increase                      | 3.83                                       | 1.66                                       | 28.69                                      | -14.59                                     | -4.17                                      | 5.43                                       |
| Indiana                 | 81.75                                   | 34.71                                   | 31.14                                   | Significant increase                      | 10.7                                       | 10.49                                      | 21.97                                      | 21.83                                      | -17.96                                     | 7.56                                       |
| Kentucky                | 17.61                                   | -25.72                                  | -27.85                                  | Significant decrease                      | 43.21                                      | -1.68                                      | -10.65                                     | -6.51                                      | -9.56                                      | -4.49                                      |
| Louisiana**             | n/a                                     | n/a                                     | n/a                                     | Data not<br>available/<br>not<br>reported | n/a                                        | n/a                                        | n/a                                        | n/a                                        | -0.49                                      | -2.46                                      |
| Maine                   | 22.49                                   | 7.96                                    | -4.77                                   | No<br>significant<br>change               | -4.14                                      | 18.66                                      | 5.87                                       | 1.71                                       | -15.51                                     | 4.67                                       |
| Maryland                | -13.53                                  | -6.74                                   | -25.92                                  | Significant decrease                      | -1.18                                      | 24.71                                      | -18.93                                     | -13.45                                     | 6.58                                       | -0.94                                      |
| Massachusetts           | -14.39                                  | -7.58                                   | -1.17                                   | No<br>significant<br>change               | -11.69                                     | 3.1                                        | 18.98                                      | -20.98                                     | -4.66                                      | 10.25                                      |