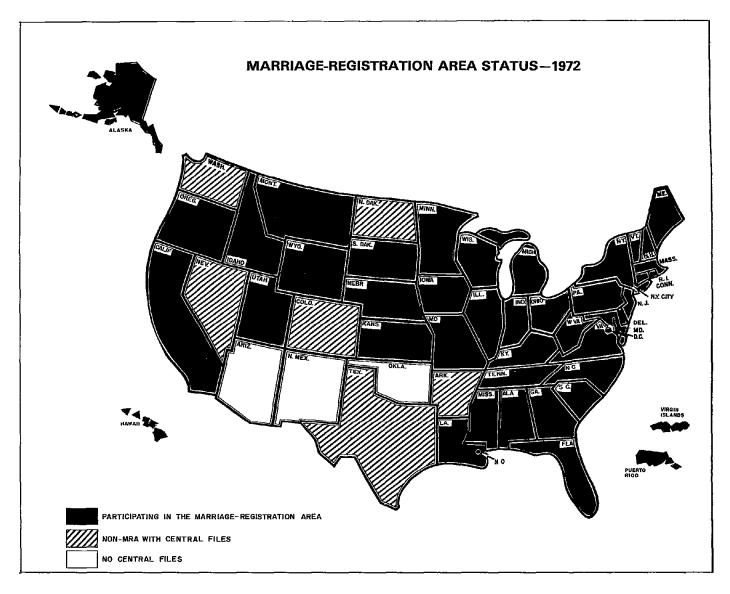

#### For the marriage-registration area:

Marriages classified by major demographic characteristics of bride and groom and by characteristics of marriages performed in each participating State; marriage rates specific for sex, age, and previous marital status.

Data for 1957 and 1958 are for 30 marriage-registration States; for 1959, 32 States; for 1960, 33 States; for 1961-63, 35 States; for 1964, 37 States; for 1965-67, 38 States; for 1968-70, 39 States; and for 1971 and 1972, 41 States. Data for the District of Columbia are included beginning with 1961.