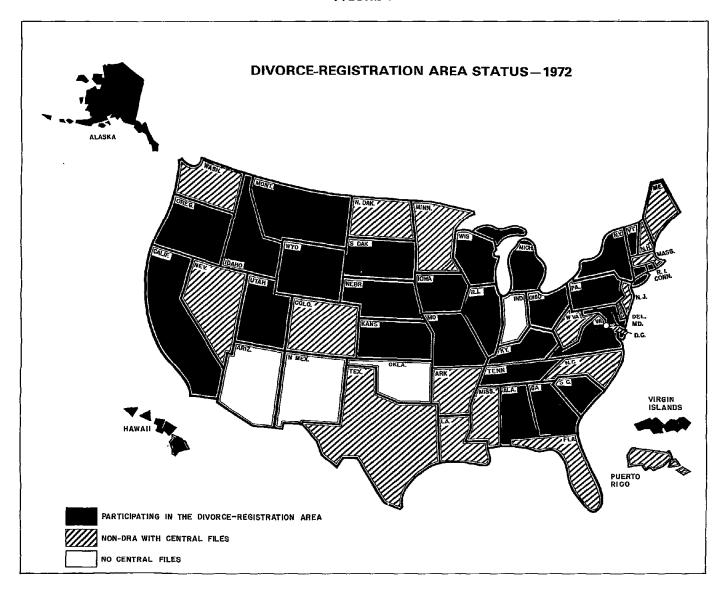

#### For the divorce-registration area:

For each participating State, divorces classified by major demographic characteristics of husband and wife, characteristics of their marriage, and number of children.