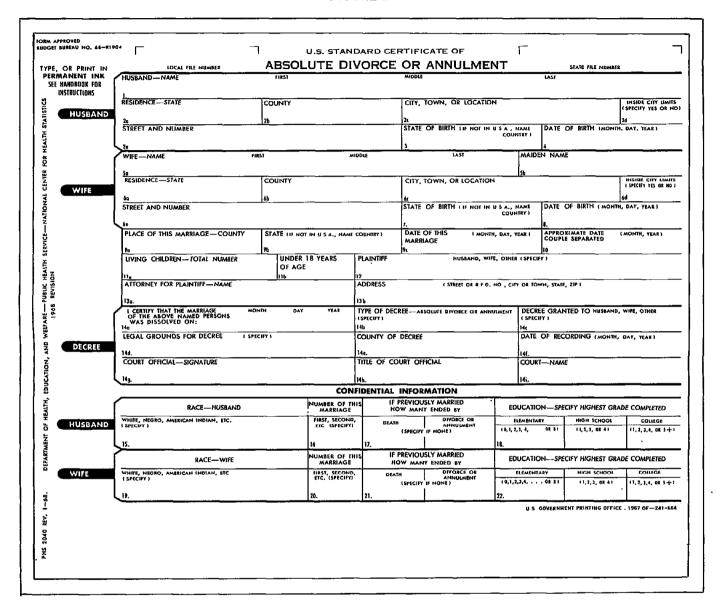

#### Guide to tables in Section 2 - Divorces

[Data are for divorces and annulments occurring in the United States. Data for geographic areas are by place of occurrence]

| occurrence)                                                       |    |    |    |    |    |                |    |    |    |               |
|-------------------------------------------------------------------|----|----|----|----|----|----------------|----|----|----|---------------|
| TABLE: 2                                                          | -1 | -2 | -3 | -4 | -5 | -6             | -7 | -8 | -9 | -10           |
| PAGE: 2                                                           | -5 | -6 | -7 | -8 | -8 | -8             | -9 | -9 | -9 | -9            |
| Geographic area:<br>Divisions                                     |    | 2  |    |    |    |                |    |    |    |               |
| Divorce-registration area                                         |    |    |    | 4  | 5  | 6              | 7  | 8  |    | 10            |
| Regions                                                           |    | 2  |    |    |    |                |    |    |    |               |
| Registration States                                               |    |    |    | 4  | 5  | 6              |    | 8  |    | 10            |
| All States                                                        |    | 2  | 3  |    |    |                |    |    |    |               |
| United States                                                     | 1  | 2  | 3  |    |    |                |    |    | 9  |               |
| Years:<br>1920-72                                                 | 1  |    |    |    |    |                |    |    |    |               |
| 1953-72                                                           |    |    |    |    |    |                |    |    | 9  |               |
| 1967-72                                                           |    | 2  | 3  |    |    |                |    |    |    |               |
| 1972                                                              |    |    |    | 4  | 5  | 6              | 7  | В  |    | 10            |
| Type of entry: Average number of children per decree              |    |    |    |    |    |                |    | 8  | 9  |               |
| Number of annulments and percent of total divorces and annulments |    |    | 3  |    |    |                |    |    |    |               |
| Number of children involved in divorces and annulments            |    |    |    |    |    |                |    | 8  | 9  |               |
| Number of divorces and annulments                                 | 11 | 2  |    |    |    |                | 7  | 8  | 9  |               |
| Percent distribution of divorces and annulments                   |    |    |    | 4  |    |                |    |    |    | 10            |
| Rates per 1,000 population                                        | 11 | 2  |    |    |    |                |    |    |    |               |
| Rates per 1,000 children under 18 years of age                    |    |    |    |    |    |                |    | 8  | 9  |               |
| Rates per 1,000 married women 15 years of age and over            | 11 |    |    |    |    |                |    |    |    |               |
| Characteristics:                                                  |    |    |    |    |    |                | 7  |    |    |               |
| Duration of marriage                                              |    |    |    | 4  |    | 6 <sup>2</sup> |    |    |    |               |
| Median age at time of decree and at time of marriage              |    |    |    |    | 5  |                |    |    |    | <del></del> - |
| Number of children reported                                       |    |    |    |    |    |                |    |    |    | 10            |
|                                                                   |    |    |    |    |    |                |    |    | L  |               |