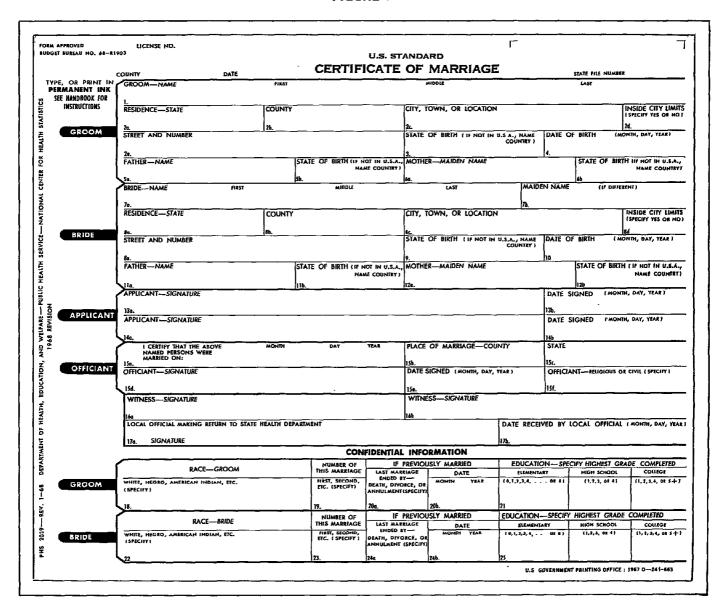

## Section 1. Marriages

| Table |                                                                                                                                                                                | Page |
|-------|--------------------------------------------------------------------------------------------------------------------------------------------------------------------------------|------|
| 1-1.  | Number of marriages and marriage rates with percent changes from preceding year: United States, 1920-72, and marriage-registration area, 1957-72                               | 1-5  |
| 1-2.  | Marriage rates per 1,000 men and women 15 years of age and over: United States, 1940-72                                                                                        | 1-6  |
| 1-3.  | Marriage rates per 1,000 unmarried women 15 years of age and over and 15-44 years of age: United States, 1940-72                                                               | 1-6  |
| 1-4.  | Estimated number of marriages and marriage rates, by month, with and without seasonal adjustments: United States, 1963-72                                                      | 1-7  |
| 1-5.  | Marriages and marriage rates: United States, each region, division, and State, 1968-72                                                                                         | 1-8  |
| 1-6.  | Marriages by month: United States, marriage-registration area, each region, division, and State, 1972                                                                          | 1-9  |
| 1-7.  | Marriage rates by previous marital status and age of bride and groom: Marriage-registration area, 1972                                                                         | 1-10 |
| 1-8.  | Median age and first and third quartiles of age at marriage of bride and groom, by previous marital status of each partner: Marriage-registration area, 1972                   | 1-10 |
| 1-9.  | Median and mean age of bride and groom at first marriage of both, by specified age of spouse: Marriage-registration area, 1972                                                 | 1-11 |
| 1-10. | Percent distribution of marriages by previous marital status of bride and groom:  Marriage-registration area and each registration State, 1972                                 | 1-11 |
| 1-11. | Percent distribution of marriages by marriage order of bride and groom, by race: Marriage-registration area and each registration State, 1972                                  | 1-12 |
| 1-12. | Percent distribution of marriages by month marriage performed, by marriage order and race of bride and groom: Marriage-registration area, 1972                                 | 1-13 |
| 1-13. | Percent distribution of first marriages and remarriages by type of ceremony performed, by age of bride and groom: Marriage-registration area, 1972                             | 1-13 |
| 1-14. | Percent distribution of marriages by resident status of bride by resident status of groom in State where married: Marriage-registration area and each registration State, 1972 | 1-14 |
| 1-15. | Percent distribution of first marriages and remarriages of bride and groom, by type of ceremony performed: Marriage-registration area and each registration State, 1972        | 1-15 |