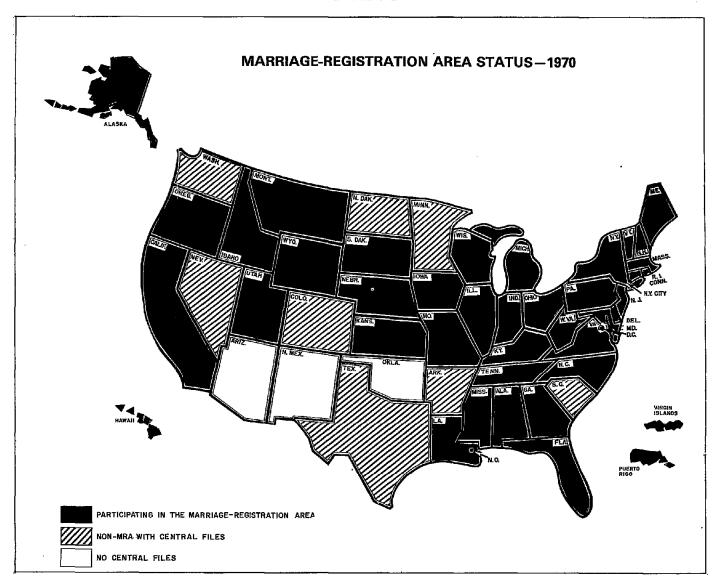

#### Guide to Tables in Section 4-Technical Appendix

|                                                                                  |     | <del></del> |                |                |                |                |                |                |                |                 |     |            |     |     |
|----------------------------------------------------------------------------------|-----|-------------|----------------|----------------|----------------|----------------|----------------|----------------|----------------|-----------------|-----|------------|-----|-----|
| TABLE: 4                                                                         | -1  | -2          | -3             | -4             | -5             | -6             | -7             | -8             | -9             | -10             | -11 | -12        | -13 | -14 |
| Page: 4                                                                          | -13 | -14         | -15            | -16            | -17            | -18            | -19            | -19            | -20            | -21             | -21 | -21        | -22 | -22 |
| Central files of records established                                             |     | 2           |                |                |                |                |                |                |                |                 | j   |            |     |     |
| Collection of data, 1867-1970                                                    | 1   |             |                |                |                |                |                |                |                |                 | -   |            |     |     |
| Growth of marriage- and divorce-<br>registration areas                           |     | 2           |                |                |                |                |                |                |                | :               |     | <b>-</b> _ |     |     |
| Population data                                                                  |     |             |                |                |                |                |                |                |                |                 | 11  | 12         | 13  | 14  |
| States reporting selected items                                                  |     |             | 3 <sup>1</sup> | 4 <sup>2</sup> |                |                | :              |                |                |                 |     |            |     |     |
| Data completeness:                                                               |     |             |                |                |                |                |                |                |                |                 |     |            |     |     |
| Comparison of items shown on State records with those shown on standard records, |     |             | 3 <sup>1</sup> | 4 <sup>2</sup> |                |                |                |                |                |                 |     |            |     |     |
| Percent of not stated events for specified characteristics, 1970                 |     |             |                |                |                |                |                |                | 9 <sup>1</sup> | 10 <sup>2</sup> |     |            |     |     |
| Sample specifications and estimates: Number of sample records                    |     |             |                |                | 5 <sup>1</sup> |                | 7 <sup>2</sup> |                |                |                 |     |            |     |     |
| Estimated number of events                                                       |     |             |                |                | 5 <sup>1</sup> |                | 7 <sup>2</sup> |                |                |                 |     |            |     | _   |
| Sampling rates                                                                   |     |             |                |                | 5 <sup>1</sup> |                | 7 <sup>2</sup> |                |                |                 |     |            |     |     |
| Sampling errors of estimates                                                     |     |             |                |                |                | 6 <sup>1</sup> |                | 8 <sup>2</sup> |                |                 |     |            |     |     |

<sup>&</sup>lt;sup>1</sup>Marriages. <sup>2</sup>Divorces.