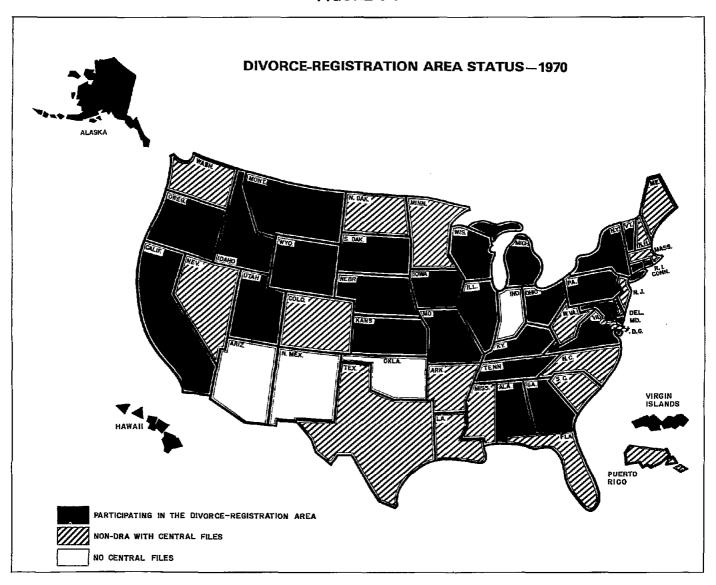

#### Guide to Tables in Section 4-Technical Appendix

|                                                                                  |     | <del></del> |                |                |                |                |                |                |                |                 |     |            |     |     |
|----------------------------------------------------------------------------------|-----|-------------|----------------|----------------|----------------|----------------|----------------|----------------|----------------|-----------------|-----|------------|-----|-----|
| TABLE: 4                                                                         | -1  | -2          | -3             | -4             | -5             | -6             | -7             | -8             | -9             | -10             | -11 | -12        | -13 | -14 |
| Page: 4                                                                          | -13 | -14         | -15            | -16            | -17            | -18            | -19            | -19            | -20            | -21             | -21 | -21        | -22 | -22 |
| Central files of records established                                             |     | 2           |                |                |                |                |                |                |                |                 | j   |            |     |     |
| Collection of data, 1867-1970                                                    | 1   |             |                |                |                |                |                |                |                |                 | -   |            |     |     |
| Growth of marriage- and divorce-<br>registration areas                           |     | 2           |                |                |                |                |                |                |                | :               |     | <b>-</b> _ |     |     |
| Population data                                                                  |     |             |                |                |                |                |                |                |                |                 | 11  | 12         | 13  | 14  |
| States reporting selected items                                                  |     |             | 3 <sup>1</sup> | 4 <sup>2</sup> |                |                | :              |                |                |                 |     |            |     |     |
| Data completeness:                                                               |     |             |                |                |                |                |                |                |                |                 |     |            |     |     |
| Comparison of items shown on State records with those shown on standard records, |     |             | 3 <sup>1</sup> | 4 <sup>2</sup> |                |                |                |                |                |                 |     |            |     |     |
| Percent of not stated events for specified characteristics, 1970                 |     |             |                |                |                |                |                |                | 9 <sup>1</sup> | 10 <sup>2</sup> |     |            |     |     |
| Sample specifications and estimates: Number of sample records                    |     |             |                |                | 5 <sup>1</sup> |                | 7 <sup>2</sup> |                |                |                 |     |            |     |     |
| Estimated number of events                                                       |     |             |                |                | 5 <sup>1</sup> |                | 7 <sup>2</sup> |                |                |                 |     |            |     | _   |
| Sampling rates                                                                   |     |             |                |                | 5 <sup>1</sup> |                | 7 <sup>2</sup> |                |                |                 |     |            |     |     |
| Sampling errors of estimates                                                     |     |             |                |                |                | 6 <sup>1</sup> |                | 8 <sup>2</sup> |                |                 |     |            |     |     |

<sup>&</sup>lt;sup>1</sup>Marriages. <sup>2</sup>Divorces.