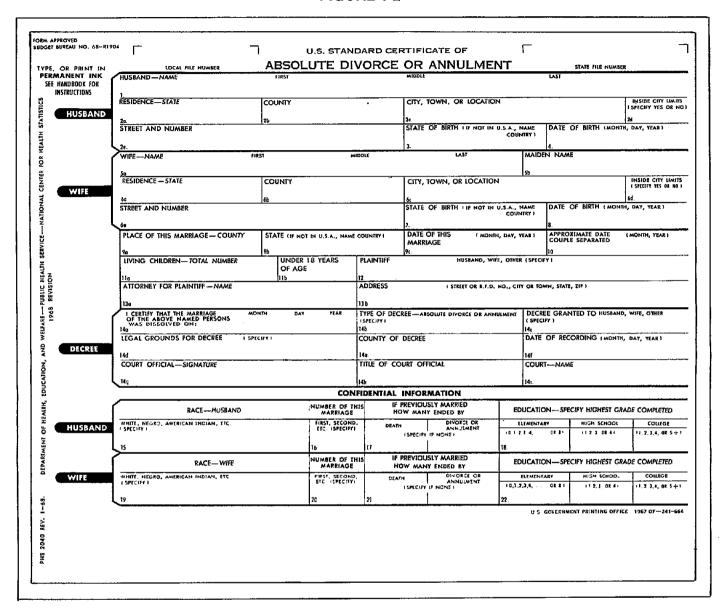

#### Guide to Tables in Section 4-Technical Appendix

|                                                                                  |     | <del></del> |                |                |                |                |                |                |                |                 |     |            |     |     |
|----------------------------------------------------------------------------------|-----|-------------|----------------|----------------|----------------|----------------|----------------|----------------|----------------|-----------------|-----|------------|-----|-----|
| TABLE: 4                                                                         | -1  | -2          | -3             | -4             | -5             | -6             | -7             | -8             | -9             | -10             | -11 | -12        | -13 | -14 |
| Page: 4                                                                          | -13 | -14         | -15            | -16            | -17            | -18            | -19            | -19            | -20            | -21             | -21 | -21        | -22 | -22 |
| Central files of records established                                             |     | 2           |                |                |                |                |                |                |                |                 | j   |            |     |     |
| Collection of data, 1867-1970                                                    | 1   |             |                |                |                |                |                |                |                |                 | -   |            |     |     |
| Growth of marriage- and divorce-<br>registration areas                           |     | 2           |                |                |                |                |                |                |                | :               |     | <b>-</b> _ |     |     |
| Population data                                                                  |     |             |                |                |                |                |                |                |                |                 | 11  | 12         | 13  | 14  |
| States reporting selected items                                                  |     |             | 3 <sup>1</sup> | 4 <sup>2</sup> |                |                | :              |                |                |                 |     |            |     |     |
| Data completeness:                                                               |     |             |                |                |                |                |                |                |                |                 |     |            |     |     |
| Comparison of items shown on State records with those shown on standard records, |     |             | 3 <sup>1</sup> | 4 <sup>2</sup> |                |                |                |                |                |                 |     |            |     |     |
| Percent of not stated events for specified characteristics, 1970                 |     |             |                |                |                |                |                |                | 9 <sup>1</sup> | 10 <sup>2</sup> |     |            |     |     |
| Sample specifications and estimates: Number of sample records                    |     |             |                |                | 5 <sup>1</sup> |                | 7 <sup>2</sup> |                |                |                 |     |            |     |     |
| Estimated number of events                                                       |     |             |                |                | 5 <sup>1</sup> |                | 7 <sup>2</sup> |                |                |                 |     |            |     | _   |
| Sampling rates                                                                   |     |             |                |                | 5 <sup>1</sup> |                | 7 <sup>2</sup> |                |                |                 |     |            |     |     |
| Sampling errors of estimates                                                     |     |             |                |                |                | 6 <sup>1</sup> |                | 8 <sup>2</sup> |                |                 |     |            |     |     |

<sup>&</sup>lt;sup>1</sup>Marriages. <sup>2</sup>Divorces.