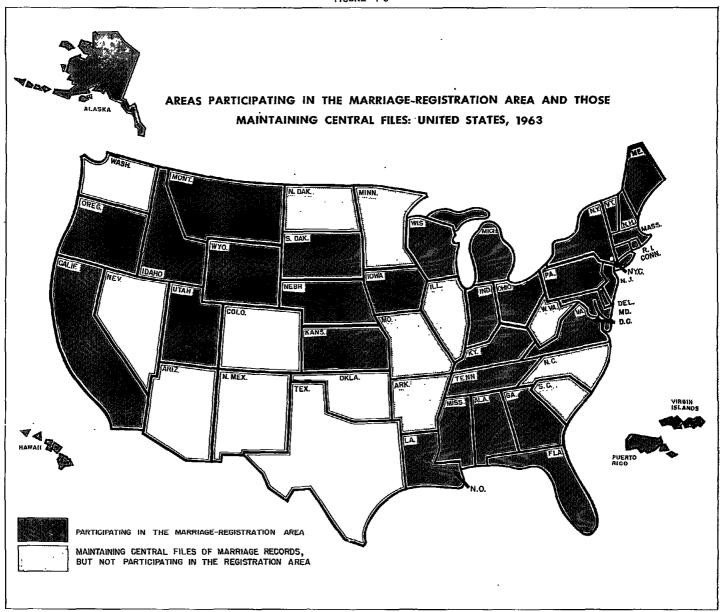

#### For the marriage-registration area:

Marriages classified by major demographic characteristics of bride and groom and by characteristics of marriages performed in each participating State; marriage rates specific for sex, age, and marital status.