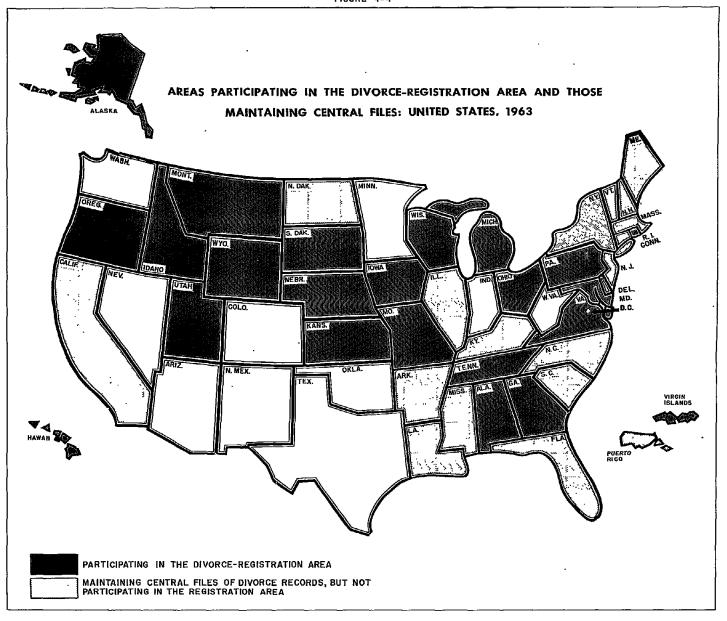

#### For the divorce-registration area:

For each participating State, divorces classified by major demographic characteristics of husband and wife, characteristics of their marriage, number of children, and legal items.