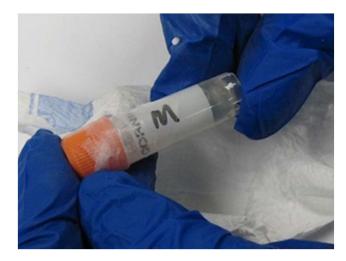

### **ABTC Shipment of Interest**

- Express consignment shipment
- > Cargo Description: "Harmless Biological Samples"
- Shipping documents included PPQ Form 526 declaring Ralstonia solanacearum