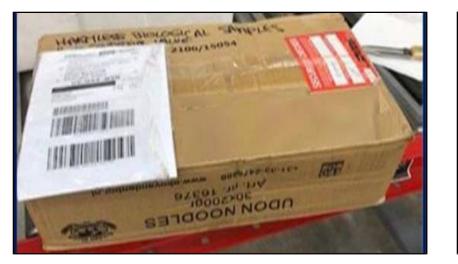

### **ABTC Shipment of Interest**

- Express consignment shipment
- > Cargo Description: "Harmless Biological Samples"
- Shipping documents included PPQ Form 526 declaring Ralstonia solanacearum