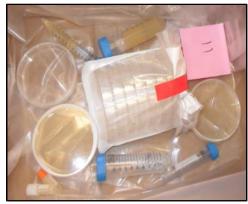

### **ABTC Shipment of Interest**

- Express consignment shipment
- > Cargo Description: "Harmless Biological Samples"
- Shipping documents included PPQ Form 526 declaring Ralstonia solanacearum