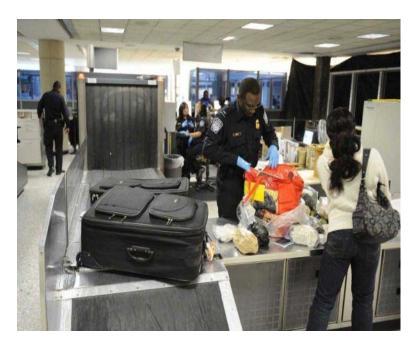

### **CBP Passenger Inspection Process**

**Carrier transmits** manifest to CBP

**CBP**Admissibility screening

**CBP** Secondary inspection

## **ABTC Biological Encounter in Passenger Operations**

- Passenger declared "antibodies"
- Passenger did not have an import permit or Form 2
- Research supported passenger's professional study of coronaviruses (e.g. MERS and SARS)