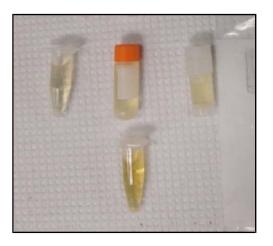

### **ABTC Shipment of Interest**

- Express consignment shipment
- > Cargo Description: "Harmless Biological Samples"
- Shipping documents included PPQ Form 526 declaring Ralstonia solanacearum

## **ABTC Biological Encounter in Passenger Operations**

- Passenger declared "antibodies"
- Passenger did not have an import permit or Form 2
- Research supported passenger's professional study of coronaviruses (e.g. MERS and SARS)