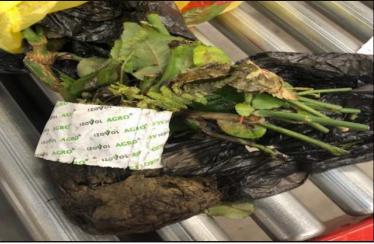

CBP**

- All import products are subject to inspection.
- The Importer/Shipper, or their agent, is responsible for complying with all applicable shipping regulations including permits, certificates, and meeting DOT packaging and labeling requirements.
- Biologicals do <u>not</u> qualify for Section 321 as they are regulated by OGAs.





# **Regulated Biologicals – CBP**

#### **Bio-Threat Exclusion Approach**

#### > Before Arrival:

- Target smuggling networks/known subject(s) of interest
- Advanced screening of high risk imports
- > On Arrival:
  - Non-intrusive inspection (x-ray)
  - Inspection of biological and agricultural imports









#### **CBP Cargo Inspection Process**



Carrier transmits manifest to CBP







Cargo Examined by CBP





### **ABTC Shipment of Interest**





- Express consignment shipment
- > Cargo Description: "Harmless Biological Samples"
- Shipping documents included PPQ Form 526 declaring Ralstonia solanacearum





### **CBP Passenger Inspection Process**



**Carrier transmits** manifest to CBP



**CBP**Admissibility screening







**CBP** Secondary inspection





## **ABTC Biological Encounter in Passenger Operations**





- Passenger declared "antibodies"
- Passenger did not have an import permit or Form 2
- Research supported passenger's professional study of coronaviruses (e.g. MERS and SARS)





## **CBP Inspectional Challenges**

- Lack of harmonization between agencies
  - APHIS/CDC Form 2 (Form 2)
    - CDC Brokers are *required* to submit documents using the Document Image System.
    - ✤ APHIS paper format is *authorize