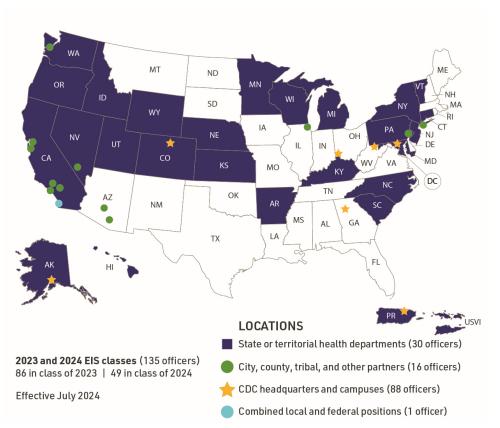

#### 2023 & 2024 EIS CLASSES

86 in class of 2023 | 49 in class of 2024

EIS OFFICERS ARE... WHY EIS?