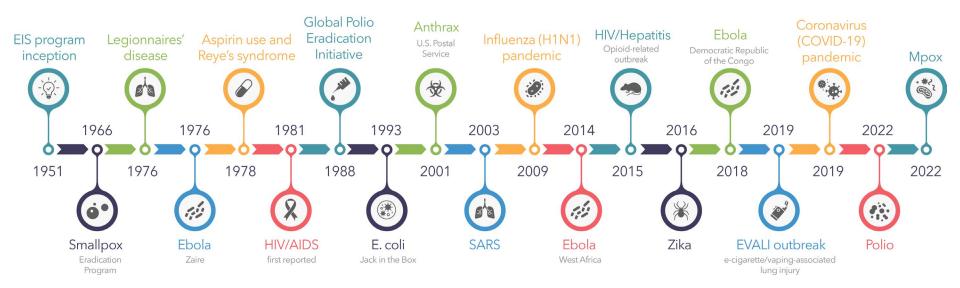

**CDC's Disease Detective Training Program** 

#### WE WERE THERE





#### 2023 & 2024 EIS CLASSES

86 in class of 2023 | 49 in class of 2024





EIS OFFICERS ARE... WHY EIS?





#### THERE'S NOTHING LIKE IT





97%

of recent EIS graduates continue in public health-related positions

82%

work in U.S. government (126/153)

82%

work in U.S. government (126/153)

61%

work at CDC (94/153)

82%

work in U.S. government (126/153)

61%

work at CDC (94/153)

13%

work in domestic State, Territorial, Tribal, Local (20/153)

82%

work in U.S. government (126/153)

61%

work at CDC (94/153)

13%

work in domestic State, Territorial, Tribal, Local (20/153) 8%

work at other federal agencies (12/153)

# EIS alumni assume key leadership roles in State, Tribal, Local, and Territorial Health Departments



**34%** 

**Of State Epidemiologists** 

## EIS alumni a