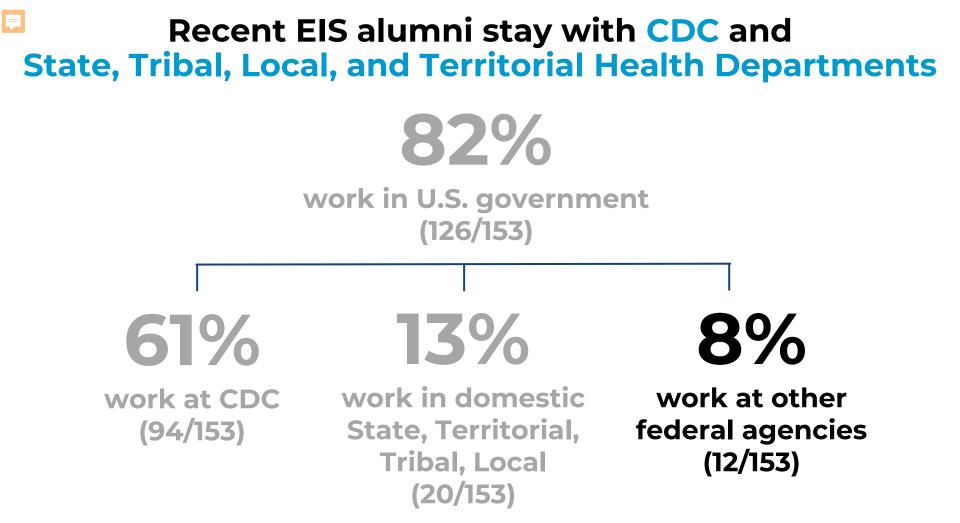

## 97%

### of recent EIS graduates continue in public health-related positions

Recent EIS alumni stay with CDC and State, Tribal, Local, and Territorial Health Departments

## **82%**

work in U.S. government (126/153)

### Recent EIS alumni stay with CDC and State, Tribal, Local, and Territorial Health Departments

work in U.S. government (126/153)

EIS alumni assume key leadership roles in State, Tribal, Local, and Territorial Health Departments