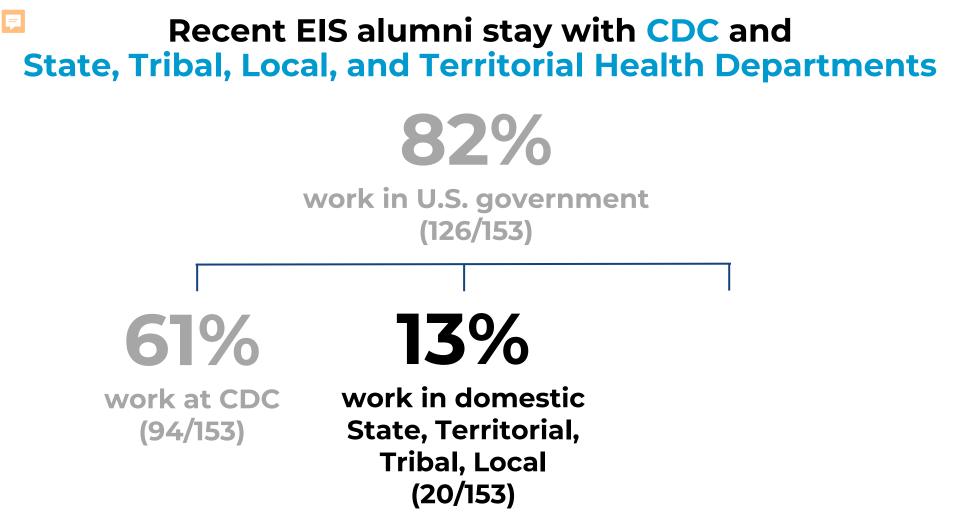

## **82%**

work in U.S. government (126/153)

### Recent EIS alumni stay with CDC and State, Tribal, Local, and Territorial Health Departments

work in U.S. government (126/153)

EIS alumni assume key leadership roles in State, Tribal, Local, and Territorial Health Departments