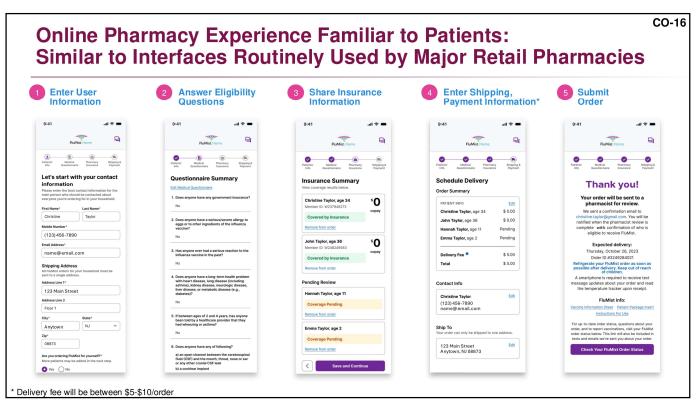

| ge to be                                                                                                                                                                                                   | IMPORTANT: DO NOT remove the dose<br>divider clip until Spray 2 (Step 9).                                                                                                                                                                                      |































### CO-27 Instructions for Storing FluMist Before Use Provided Via Text, **Email, and Included Inside Package** Messages provide exact delivery date Information sheet visible as soon as package is opened Lists contents, including FluMist devices and cold packs Our records show you received your order. Please keep FluMist Includes instructions for storing in refrigerator until refrigerated. For next steps on how to use FluMist, please click use here: http://fluaspn15243/alh. Provides multiple ways to access administration instructions **Influenza Vaccine** QR code links to Live, Intranasal FluMist. "how-to" videos on website Scan to learn more or visit www.flumist.com How-to videos not yet available 27

CO-28 Shipping and Handling Process Delivers FluMist to the Right