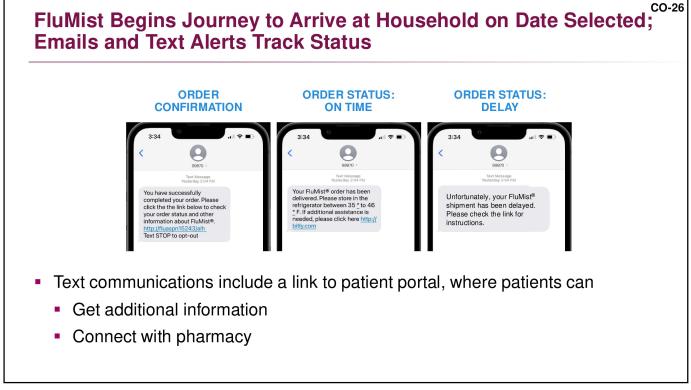

### CO-27 Instructions for Storing FluMist Before Use Provided Via Text, **Email, and Included Inside Package** Messages provide exact delivery date Information sheet visible as soon as package is opened Lists contents, including FluMist devices and cold packs Our records show you received your order. Please keep FluMist Includes instructions for storing in refrigerator until refrigerated. For next steps on how to use FluMist, please click use here: http://fluaspn15243/alh. Provides multiple ways to access administration instructions **Influenza Vaccine** QR code links to Live, Intranasal FluMist. "how-to" videos on website Scan to learn more or visit www.flumist.com How-to videos not yet available 27