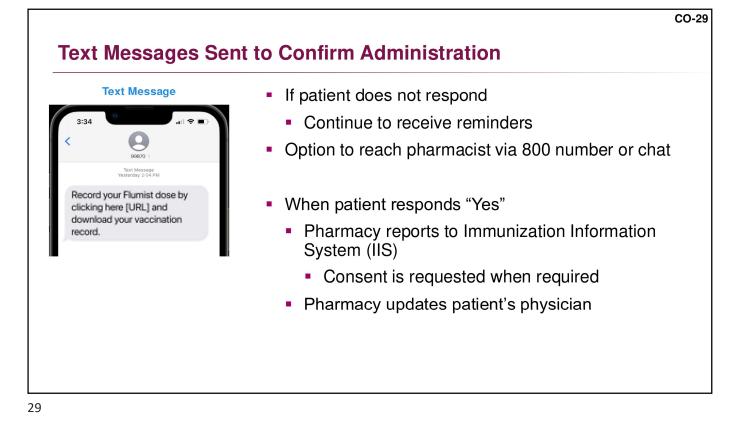

### CO-27 Instructions for Storing FluMist Before Use Provided Via Text, **Email, and Included Inside Package** Messages provide exact delivery date Information sheet visible as soon as package is opened Lists contents, including FluMist devices and cold packs Our records show you received your order. Please keep FluMist Includes instructions for storing in refrigerator until refrigerated. For next steps on how to use FluMist, please click use here: http://fluaspn15243/alh. Provides multiple ways to access administration instructions **Influenza Vaccine** QR code links to Live, Intranasal FluMist. "how-to" videos on website Scan to learn more or visit www.flumist.com How-to videos not yet available 27