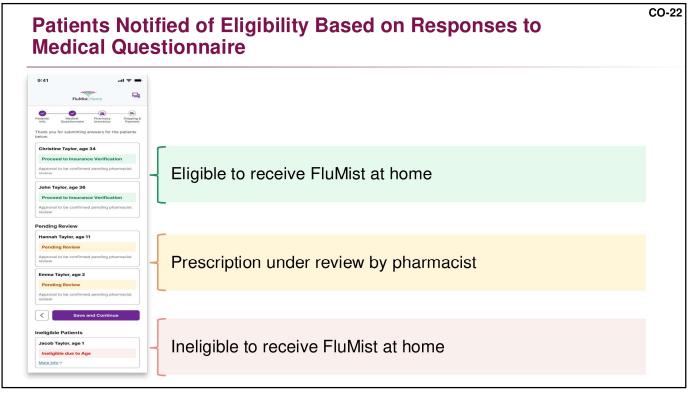

| ge to be                                                                                                                                                                                                   | IMPORTANT: DO NOT remove the dose<br>divider clip until Spray 2 (Step 9).                                                                                                                                                                                      |































### CO-27 Instructions for Storing FluMist Before Use Provided Via Text, **Email, and Included Inside Package** Messages provide exact delivery date Information sheet visible as soon as package is opened Lists contents, including FluMist devices and cold packs Our records show you received your order. Please keep FluMist Includes instructions for storing in refrigerator until refrigerated. For next steps on how to use FluMist, please click use here: http://fluaspn15243/alh. Provides multiple ways to access administration instructions **Influenza Vaccine** QR code links to Live, Intranasal FluMist. "how-to" videos on website Scan to learn more or visit www.flumist.com How-to videos not yet available 27

CO-28 Shipping and Handling Process Delivers FluMist to the Right Patient, at