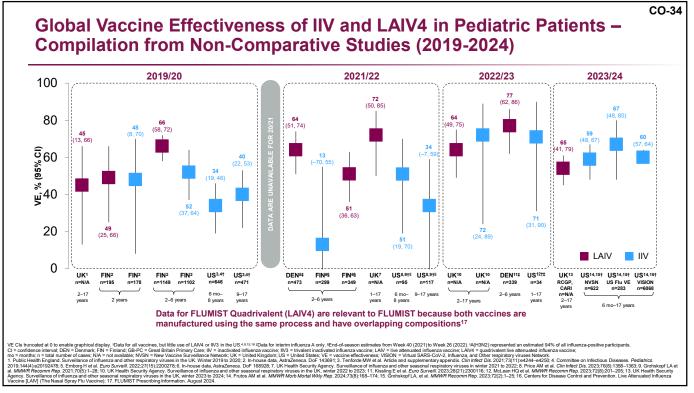

nvelope using validated storage, packaging, and delivery methods Cooler lid Reviewed, approved by FDA as part of sBLA Chill packs Requires 2-day shipping or less Inner box Packaging can hold up to 4 FluMist devices (FluMist and temperature monitor) Chill packs Includes Vaccine Information Statement (VIS) Cooler Patients can scan a temperature monitor to Outer box confirm vaccine stayed within temperature range during shipping process





# CO-31 **Return Shipment Program Ensures Appropriate Disposal** Return shipment instructions and materials included in FluMist packaging Used FluMist devices placed inside prepaid, pre-labeled envelope Holds multiple used FluMist devices Placed into home mailbox **HUARDAN** THIS PACKAGE MUST BE USED Delivered to medical waste company for disposal