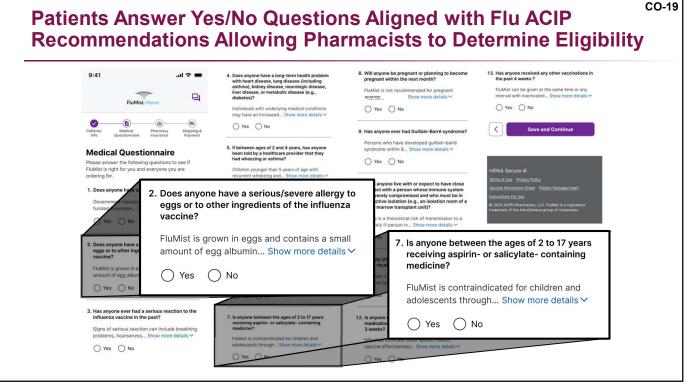

| ge to be                                                                                                                                                                                                   | IMPORTANT: DO NOT remove the dose<br>divider clip until Spray 2 (Step 9).                                                                                                                                                                                      |































### CO-27 Instructions for Storing FluMist Before Use Provided Via Text, **Email, and Included Inside Package** Messages provide exact delivery date Information sheet visible as soon as package is opened Lists contents, including FluMist devices and cold packs Our records show you received your order. Please keep FluMist Includes instructions for storing in refrigerator until refrigerated. For next steps on how to use FluMist, please click use here: http://fluaspn15243/alh. Provides multiple ways to access administration instructions **Influenza Vaccine** QR code links to Live, Intranasal FluMist. "how-to" videos on website Scan to learn more or visit www.flumist.com How-to videos not yet available 27

CO-28 Shipping and Handling Process Delivers FluMist to the Right Patien