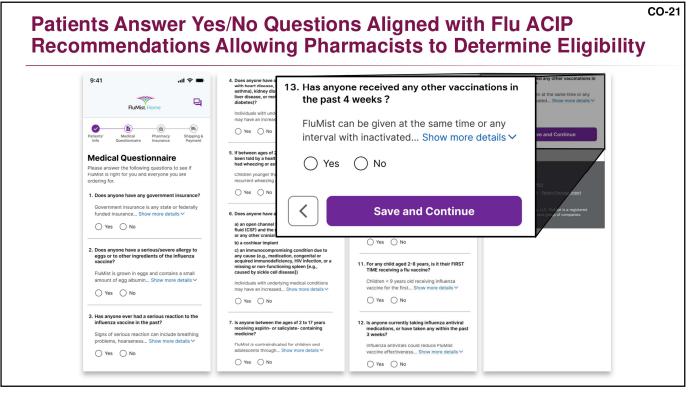

| ge to be                                                                                                                                                                                                   | IMPORTANT: DO NOT remove the dose<br>divider clip until Spray 2 (Step 9).                                                                                                                                                                                      |































### CO-27 Instructions for Storing FluMist Before Use Provided Via Text, **Email, and Included Inside Package** Messages provide exact delivery date Information sheet visible as soon as package is opened Lists contents, including FluMist devices and cold packs Our records show you received your order. Please keep FluMist Includes instructions for storing in refrigerator until refrigerated. For next steps on how to use FluMist, please click use here: http://fluaspn15243/alh. Provides multiple ways to access administration instructions **Influenza Vaccine** QR code links to Live, Intranasal FluMist. "how-to" videos on website Scan to learn more or visit www.flumist.com How-to videos not yet available 27

CO-28 Shipping and Handling Process Delivers FluMist to the Right Patient, a