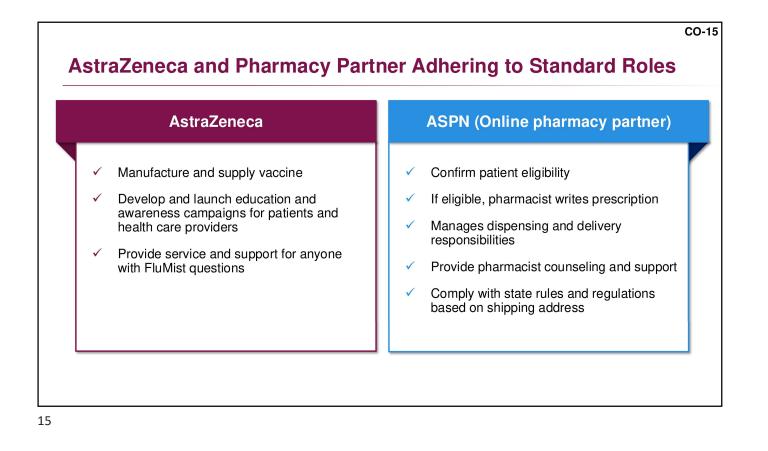

| ge to be                                                                                                                                                                                                   | IMPORTANT: DO NOT remove the dose<br>divider clip until Spray 2 (Step 9).                                                                                                                                                                                      |































### CO-27 Instructions for Storing FluMist Before Use Provided Via Text, **Email, and Included Inside Package** Messages provide exact delivery date Information sheet visible as soon as package is opened Lists contents, including FluMist devices and cold packs Our records show you received your order. Please keep FluMist Includes instructions for storing in refrigerator until refrigerated. For next steps on how to use FluMist, please click use here: http://fluaspn15243/alh. Provides multiple ways to access administration instructions **Influenza Vaccine** QR code links to Live, Intranasal FluMist. "how-to" videos on website Scan to learn more or visit www.flumist.com How-to videos not yet available 27

CO-28 Shipping and Handling Process Delivers FluMist to the Righ