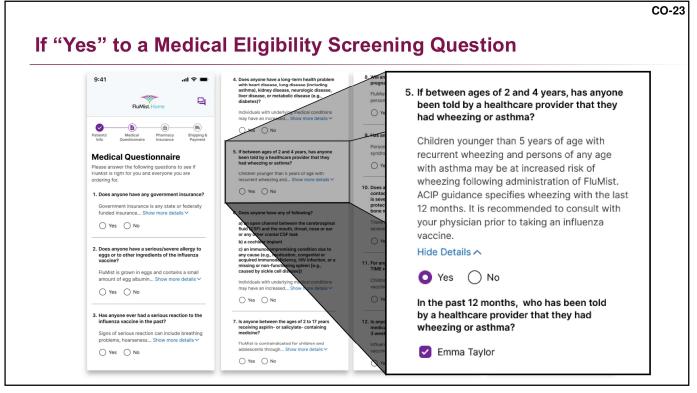

| ge to be                                                                                                                                                                                                   | IMPORTANT: DO NOT remove the dose<br>divider clip until Spray 2 (Step 9).                                                                                                                                                                                      |































### CO-27 Instructions for Storing FluMist Before Use Provided Via Text, **Email, and Included Inside Package** Messages provide exact delivery date Information sheet visible as soon as package is opened Lists contents, including FluMist devices and cold packs Our records show you received your order. Please keep FluMist Includes instructions for storing in refrigerator until refrigerated. For next steps on how to use FluMist, please click use here: http://fluaspn15243/alh. Provides multiple ways to access administration instructions **Influenza Vaccine** QR code links to Live, Intranasal FluMist. "how-to" videos on website Scan to learn more or visit www.flumist.com How-to videos not yet available 27

CO-28 Shipping and Handling Process Delivers FluMist to the Right Patient, at th