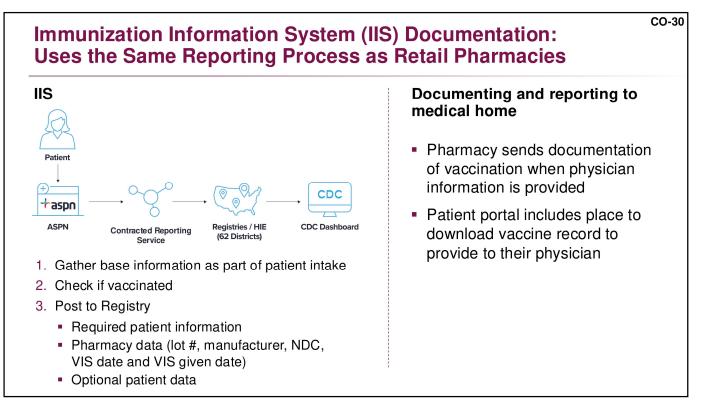

CO-28 Shipping and Handling Process Delivers FluMist to the Right Patient, at the Right Time, at the Right Temperature Shipped under strict cold chain procedures Instructions + disposal envelope using validated storage, packaging, and delivery methods Cooler lid Reviewed, approved by FDA as part of sBLA Chill packs Requires 2-day shipping or less Inner box Packaging can hold up to 4 FluMist devices (FluMist and temperature monitor) Chill packs Includes Vaccine Information Statement (VIS) Cooler Patients can scan a temperature monitor to Outer box confirm vaccine stayed within temperature range during shipping process