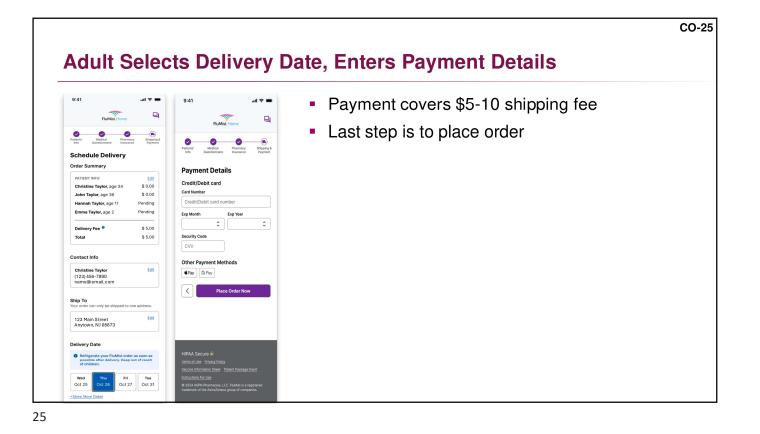

| ge to be                                                                                                                                                                                                   | IMPORTANT: DO NOT remove the dose<br>divider clip until Spray 2 (Step 9).                                                                                                                                                                                      |































### CO-27 Instructions for Storing FluMist Before Use Provided Via Text, **Email, and Included Inside Package** Messages provide exact delivery date Information sheet visible as soon as package is opened Lists contents, including FluMist devices and cold packs Our records show you received your order. Please keep FluMist Includes instructions for storing in refrigerator until refrigerated. For next steps on how to use FluMist, please click use here: http://fluaspn15243/alh. Provides multiple ways to access administration instructions **Influenza Vaccine** QR code links to Live, Intranasal FluMist. "how-to" videos on website Scan to learn more or visit www.flumist.com How-to videos not yet available 27

CO-28 Shipping and Handling Process Delivers FluMist to the Right Patient, at the Ri