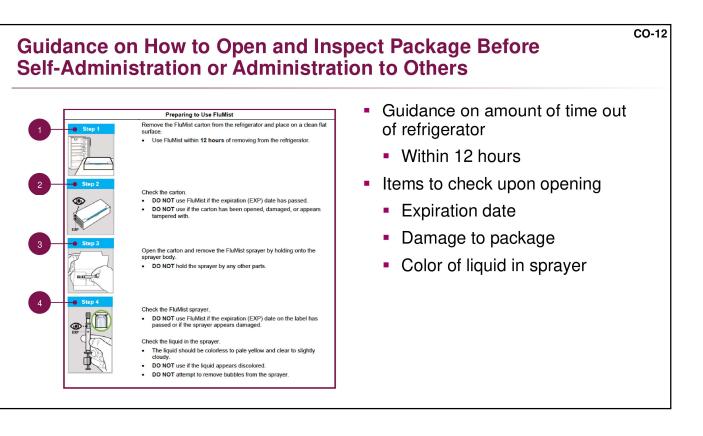

| ge to be                                                                                                                                                                                                   | IMPORTANT: DO NOT remove the dose<br>divider clip until Spray 2 (Step 9).                                                                                                                                                                                      |































### CO-27 Instructions for Storing FluMist Before Use Provided Via Text, **Email, and Included Inside Package** Messages provide exact delivery date Information sheet visible as soon as package is opened Lists contents, including FluMist devices and cold packs Our records show you received your order. Please keep FluMist Includes instructions for storing in refrigerator until refrigerated. For next steps on how to use FluMist, please click use here: http://fluaspn15243/alh. Provides multiple ways to access administration instructions **Influenza Vaccine** QR code links to Live, Intranasal FluMist. "how-to" videos on website Scan to learn more or visit www.flumist.com How-to videos not yet available 27

CO-28 Shipping and Handling Process Delivers FluMist to th