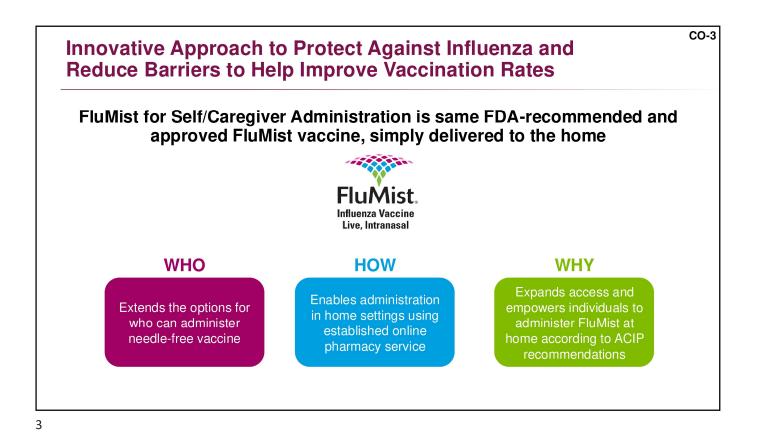

## CO-7

CO-8

# Same Package Insert Whether Administered in Clinic or at Home Guides Health Care Providers, adults, and caregivers on eligibility criteria and how to administer Details who can administer and receive FluMist Includes specific information regarding self-administration and for administering to individuals 2 to 17 years old Specifies that children should not self-administer Directs self/caregivers to review Instructions for Use

7

# FluMist for Self/Caregiver Administration Has Been Well Studied

• FDA approved self/caregiver use (2024) building on the original FluMist approval (2003)

Studies support effectiveness and safety of self/caregiver-administered FluMist

| Study                                                   | Age          | Participants, N