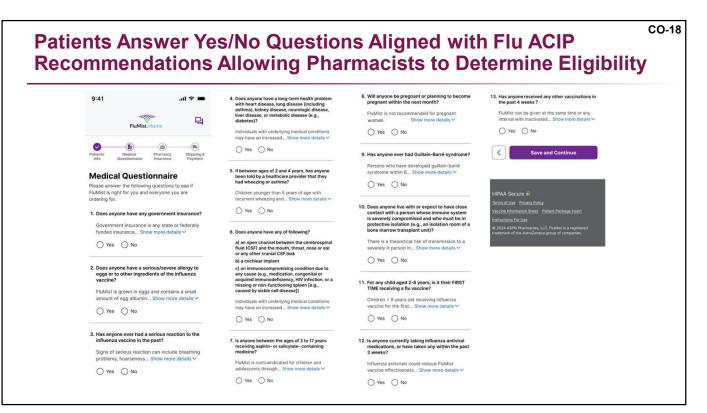

| ge to be                                                                                                                                                                                                   | IMPORTANT: DO NOT remove the dose<br>divider clip until Spray 2 (Step 9).                                                                                                                                                                                      |































### CO-27 Instructions for Storing FluMist Before Use Provided Via Text, **Email, and Included Inside Package** Messages provide exact delivery date Information sheet visible as soon as package is opened Lists contents, including FluMist devices and cold packs Our records show you received your order. Please keep FluMist Includes instructions for storing in refrigerator until refrigerated. For next steps on how to use FluMist, please click use here: http://fluaspn15243/alh. Provides multiple ways to access administration instructions **Influenza Vaccine** QR code links to Live, Intranasal FluMist. "how-to" videos on website Scan to learn more or visit www.flumist.com How-to videos not yet available 27

CO-28 Shipping and Handling Process Delivers FluMist to the Right Pati