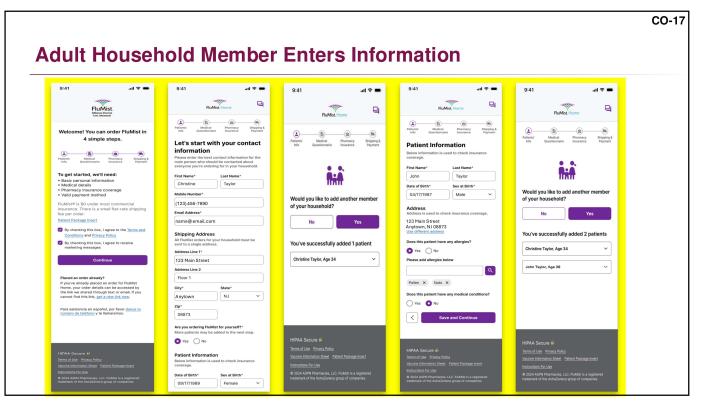

| ge to be                                                                                                                                                                                                   | IMPORTANT: DO NOT remove the dose<br>divider clip until Spray 2 (Step 9).                                                                                                                                                                                      |































### CO-27 Instructions for Storing FluMist Before Use Provided Via Text, **Email, and Included Inside Package** Messages provide exact delivery date Information sheet visible as soon as package is opened Lists contents, including FluMist devices and cold packs Our records show you received your order. Please keep FluMist Includes instructions for storing in refrigerator until refrigerated. For next steps on how to use FluMist, please click use here: http://fluaspn15243/alh. Provides multiple ways to access administration instructions **Influenza Vaccine** QR code links to Live, Intranasal FluMist. "how-to" videos on website Scan to learn more or visit www.flumist.com How-to videos not yet available 27

CO-28 Shipping and Handling Process Delivers FluMist to the Right Pa