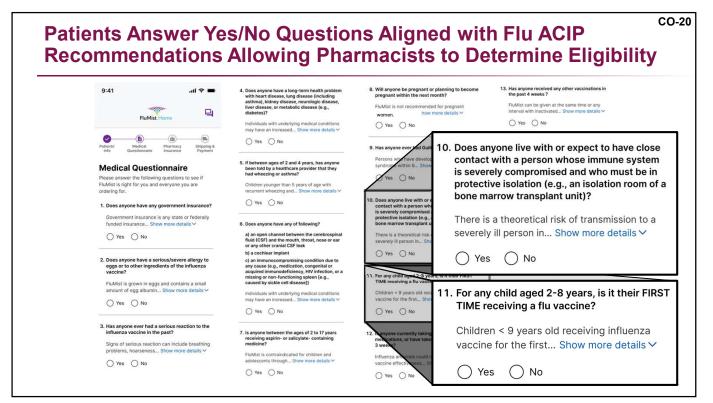

| ge to be                                                                                                                                                                                                   | IMPORTANT: DO NOT remove the dose<br>divider clip until Spray 2 (Step 9).                                                                                                                                                                                      |































### CO-27 Instructions for Storing FluMist Before Use Provided Via Text, **Email, and Included Inside Package** Messages provide exact delivery date Information sheet visible as soon as package is opened Lists contents, including FluMist devices and cold packs Our records show you received your order. Please keep FluMist Includes instructions for storing in refrigerator until refrigerated. For next steps on how to use FluMist, please click use here: http://fluaspn15243/alh. Provides multiple ways to access administration instructions **Influenza Vaccine** QR code links to Live, Intranasal FluMist. "how-to" videos on website Scan to learn more or visit www.flumist.com How-to videos not yet available 27

CO-28 Shipping and Handling Process Delivers FluMist to the Right Patient,