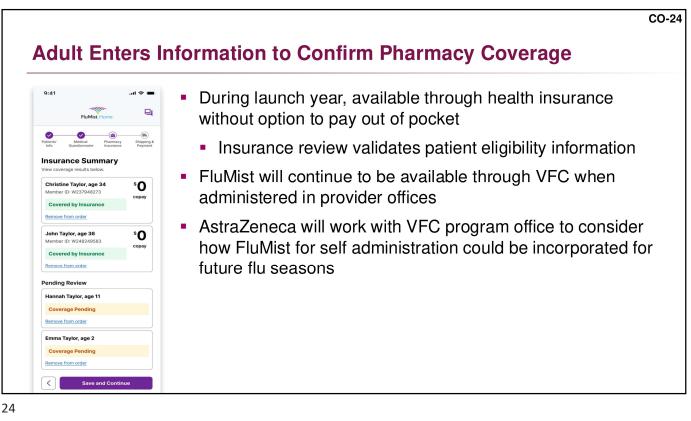

| ge to be                                                                                                                                                                                                   | IMPORTANT: DO NOT remove the dose<br>divider clip until Spray 2 (Step 9).                                                                                                                                                                                      |































### CO-27 Instructions for Storing FluMist Before Use Provided Via Text, **Email, and Included Inside Package** Messages provide exact delivery date Information sheet visible as soon as package is opened Lists contents, including FluMist devices and cold packs Our records show you received your order. Please keep FluMist Includes instructions for storing in refrigerator until refrigerated. For next steps on how to use FluMist, please click use here: http://fluaspn15243/alh. Provides multiple ways to access administration instructions **Influenza Vaccine** QR code links to Live, Intranasal FluMist. "how-to" videos on website Scan to learn more or visit www.flumist.com How-to videos not yet available 27

CO-28 Shipping and Handling Process Delivers FluMist to the Right Patient, at the