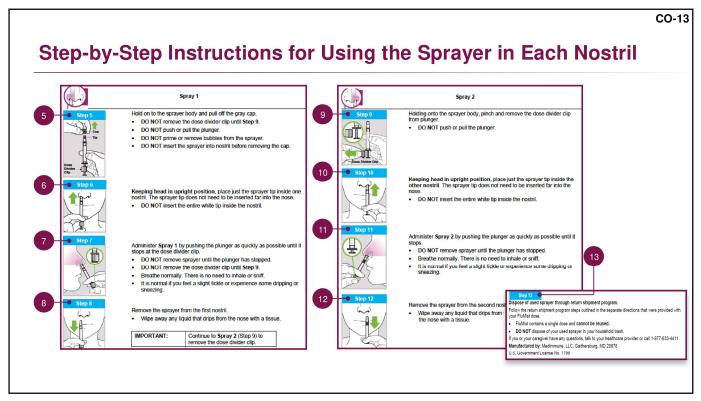

| ge to be                                                                                                                                                                                                   | IMPORTANT: DO NOT remove the dose<br>divider clip until Spray 2 (Step 9).                                                                                                                                                                                      |































### CO-27 Instructions for Storing FluMist Before Use Provided Via Text, **Email, and Included Inside Package** Messages provide exact delivery date Information sheet visible as soon as package is opened Lists contents, including FluMist devices and cold packs Our records show you received your order. Please keep FluMist Includes instructions for storing in refrigerator until refrigerated. For next steps on how to use FluMist, please click use here: http://fluaspn15243/alh. Provides multiple ways to access administration instructions **Influenza Vaccine** QR code links to Live, Intranasal FluMist. "how-to" videos on website Scan to learn more or visit www.flumist.com How-to videos not yet available 27

CO-28 Shipping and Handling Process Delivers FluMist to the